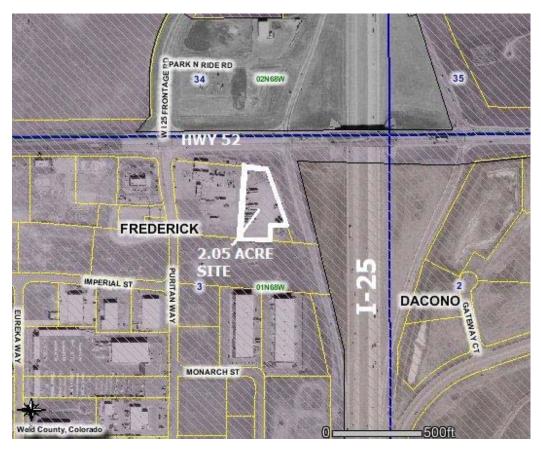

## FOR SALE

Great Location at the intersection of I-25 and Hwy 52 with I-25 frontage and visibility. Lot is near the very successful Glacier Business Park, as well as the existing restaurant/gas station, and McDonald's. Zoning allows for a wide variety of commercial uses in the Town of Frederick

## FOR SALE

I-25 Frontage Lot

City/County: Frederick/ Weld

Zoning:C-H52

Size: 2.05 acres

**Price:** \$11.00 S/F

Available: Upon Subdivision Completion

**Utilities:** Available

-Lot is being subdivided and sale will be conditional upon completion of subdivision