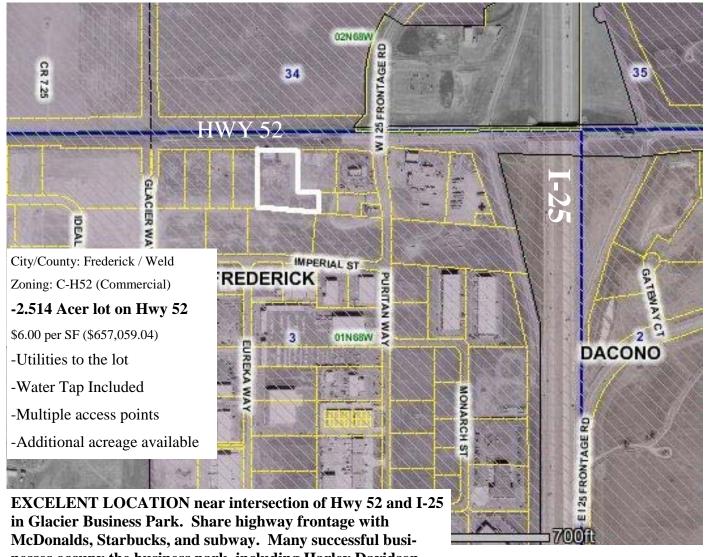

## for Sale \*PRICE REDUCED\*

EXCELENT LOCATION near intersection of Hwy 52 and I-25 in Glacier Business Park. Share highway frontage with McDonalds, Starbucks, and subway. Many successful businesses occupy the business park, including Harley Davidson, Colorado Machinery, Wall Technology, Western States Reclamation, Frontier Metal Stamping and many more. The 4 Lots are being listed together, individual lot sales will be considered but pricing will change. Lots have Hwy 52 frontage and multiple points of access from Hwy 52 and within the park.